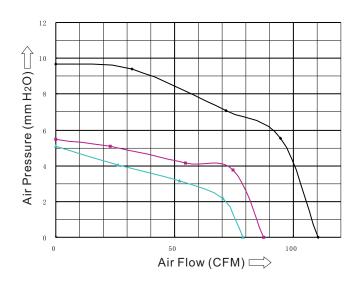

## Real CURVE (AT RATED VOLTAGE)

### **Recifications**

| Model     | Bearing System |        | Rated<br>Voltage | Freq. | Operation<br>Voltage | Rated<br>Current | Power | Rated<br>Speed | Air Flow | Air<br>Pressure | Noise<br>Level | Weight |
|-----------|----------------|--------|------------------|-------|----------------------|------------------|-------|----------------|----------|-----------------|----------------|--------|
|           | Ball           | Sleeve | VAC              | Hz    | VAC                  | Α                | W     | RPM            | CFM      | mmH₂O           | dBA            | g      |
| SE1238DB  | •              |        | 115/230          | 50/60 | 98~264               | 0.12             | 18.0  | 4000           | 158.5    | 15.5            | 52             | 360    |
| SE1238H2X | •              | •      | 220~240          | 50/60 | 198-264              | 0.10             | 8.0   | 3000           | 110.5    | 9.7             | 45             | 350    |
| SE1238M2X | •              | •      |                  |       |                      | 0.08             | 5.0   | 2600           | 87.5     | 5.5             | 39             |        |
| SE1238L2X | •              | •      |                  |       |                      | 0.06             | 3.0   | 2300           | 78.6     | 5.1             | 36             |        |