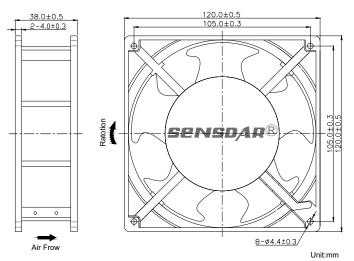

| g      |
| SE1238DB  | •              |        | 115/230          | 50/60 | 98~264               | 0.12             | 18.0  | 4000           | 158.5    | 15.5            | 52             | 360    |
| SE1238H2X | •              | •      | 220~240          | 50/60 | 198-264              | 0.10             | 8.0   | 3000           | 110.5    | 9.7             | 45             | 350    |
| SE1238M2X | •              | •      |                  |       |                      | 0.08             | 5.0   | 2600           | 87.5     | 5.5             | 39             |        |
| SE1238L2X | •              | •      |                  |       |                      | 0.06             | 3.0   | 2300           | 78.6     | 5.1             | 36             |        |

# **W** DIMENSIONS DRAWING



## Real CURVE (AT RATED VOLTAGE)



#### Note:

\*All readings are typical values at rated voltage.

\*Specifications are subject to change without prior notice.

\* "X" in model list can be B, S, and C, meaning Dual Ball Bearing, Sleeve Bearing and 1 Ball 1 Sleeve Bearing

SENSDAR(HONGKONG)INTERNATIONAL LIMITED SHENZHEN SHENGSHIDA ELECTRONICS CO., LTD